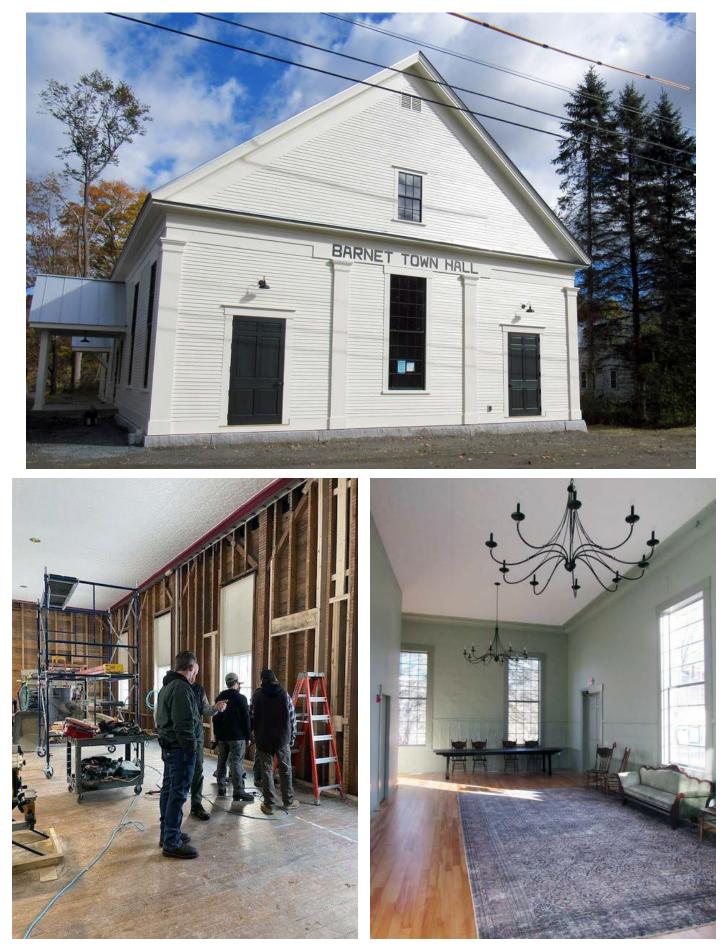

BARNET REPORT FOR YEAR ENDING DECEMBER 31, 2024 TOWN MEETING MARCH 4, 2025 10AM AT BARNET SCHOOL

Historic Barnet Town Hall renovated to become to William E. Hoar Municipal Building, 2023–2025

The near completion of the old Town Hall for new Municipal Offices has taken up the majority of our time this year. Working closely with Estes & Gallup and Black River Design, we commenced interior demolition and restoration of the building. Last winter was spent painstakingly removing the old interior tin siding and wainscoting for re-application in the larger meeting space. This process was time-consuming but resulted in a beautiful finished product. We worked hard to create a balance of historic yet functional space by re-using old materials, some required of us by the Preservation Trust grant, and using new materials that were environmentally responsible and energy efficient. Many thanks to the St. Johnsbury Academy Electrical students for installing our wiring for lights, alarms and outlets. They were a professional and enthusiastic bunch led by our community member. ex-Selectman, and Clerk of the Works, Jeremy Roberts, Our front doors were done by local woodworking artist, Mike Lamp. Much gratitude to Claudia Heisholt and Catherine Roy for the many hours spent choosing paint colors, finding furniture and generally taking responsibility for the interior decorating of the new offices. It really was a local community effort to get us to the finish line. The result is a beautiful, bright, new office and meeting space in an old, historic building that represents the character of Barnet.

In order to create more parking for larger events at the Town Offices, like local and national elections, we created additional parking at the top of Church Street. The majority of this project was funded through a Park and Ride grant. The parking area was completed in the Fall.